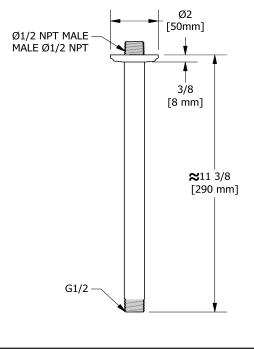

# Descriptions

- <sup>1</sup>/<sub>2</sub>" inlet male NPT
- Shower arm with Momenti flange